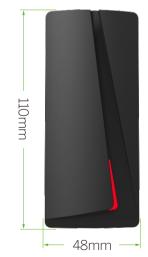

## Dimensions(mm)

## Specifications

| Card Type         | EM or Mifare    |
|-------------------|-----------------|
| Voltage           | DC9~12V         |
| Reading Distance  | 3~6cm           |
| Quiescent Current | ≤30mA           |
| Waterproof        | IP68            |
| Wiegand Output    | 26 bits         |
| Material          | Plastic shell   |
| Dimension         | 110 x 48 x 20mm |